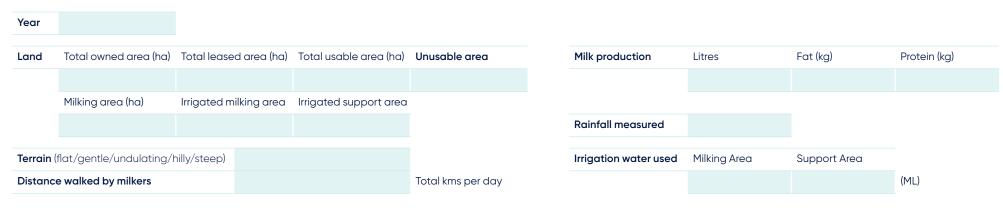

## DairyBase Physical data

| Livestock                     | Milking cow numbe | r (cows milked for 3 m |                |       |  |
|-------------------------------|-------------------|------------------------|----------------|-------|--|
|                               | Cows              | Heifers 13+ mths       | Breeding Bulls | Other |  |
| Year opening number           |                   |                        |                |       |  |
| Year closing number           |                   |                        |                |       |  |
| Average number                |                   |                        |                |       |  |
| Average weeks on milking area |                   |                        |                |       |  |
| Average weeks on support      |                   |                        |                |       |  |
| Average weeks on agistment    |                   |                        |                |       |  |

The opening and closing numbers are used for livestock inventory and wealth calculations

The average stock number and livestock grazing details are used for pasture harvest calculations. The total time spent on the milking area, support and agistment for each livestock group should add up to 52 weeks.